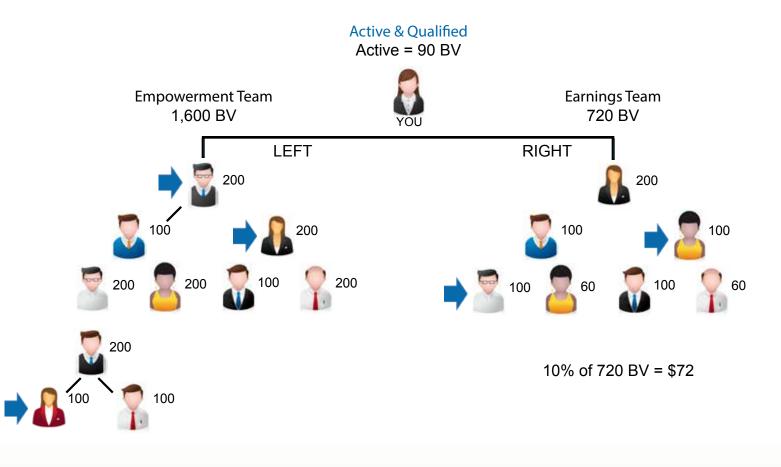

Each month, you will have a chance to earn a 10% bonus (see Illustration below) on the BV generated by your Earnings Team by being Active (90 BV minimum monthly) and Qualified. "Qualified" signifies that you have met any Monthly Qualifications required by Rank (see Monthly Rank Qualifications Table above). We call the lesser-volume-team your Earnings Team and the larger-volume team your Empowerment Team. As long as you remain Active, volume on your Earnings Team will accumulate and carry over until a minimum of 250 BV is achieved that actually generates payment (no less than \$25 minimum). If everyone in the following illustration had the BV indicated, the Empowerment Team would generate 1600 BV, and the Earning Team would generate 720 BV. The Binary Team Bonus would be \$72 (see note below illustration).

= Personally Enrolled

**Note:** This example is based on a variety of Business Volume (BV), but 90 BV is required to earn bonuses. It does not represent a guarantee of volume or income. Individual effort, skill set and results may vary. Furthermore, your Earnings Team can be on either the left or right, depending on the volume generated and the availability of Carryover Volume as explained.